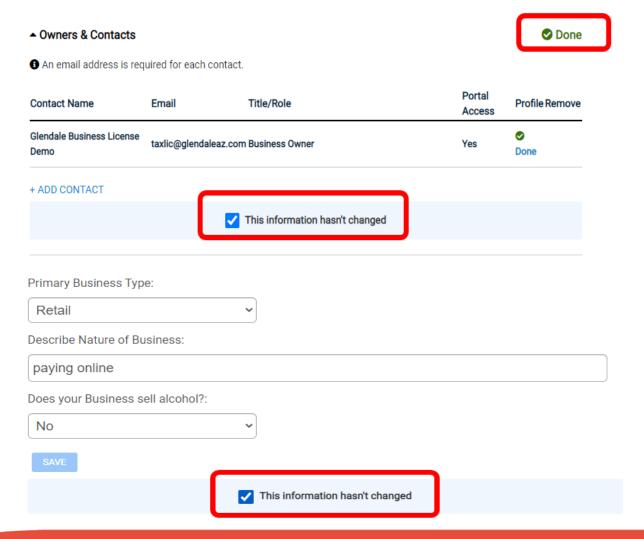

### Update any sections showing "Not Complete".

#### Glendale Business License Demo

If the information is correct and has not changed, you can select the checkbox "This information hasn't changed" for each area that shows "Not Complete".