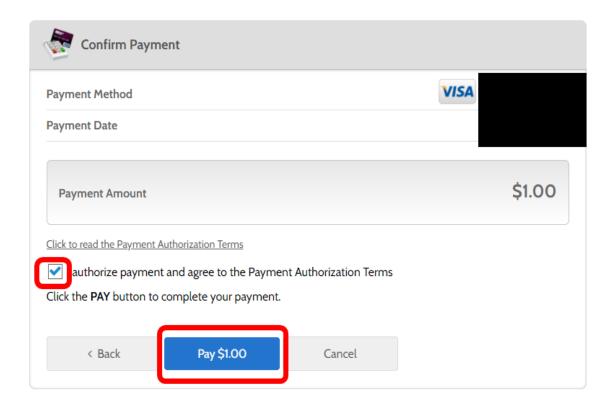

ed information is added, you will be able to submit your final application.

SUBMIT FINAL INFORMATION

▼ Business Account Information





## If fees are not added, click "+Add" to add the license fee to your cart. Then click "Proceed to checkout"

Pay Online Click "add" to add the item to your shopping cart.





## Verify total is correct and click "Proceed to checkout"

## Review your invoice

| Item Number   | Total Amount Due | Payment |
|---------------|------------------|---------|
| 600000633-GBL | \$25.00          | \$25.00 |
| Total:        | \$25.00          | \$25.00 |

edit invoice

Proceed to Checkout »



Enter all required fields. Then select your preferred Payment Method, click "Continue" when finished.





## Check the box below to authorize the payment and click "Pay"





## You can print your license by clicking "Print". To go back to your license page, click "My Business Portal".

### **Payment Confirmation**

Print Receipt

**Payment Received** 

#### **Transaction Summary**

Receipt #: LI20-01780

Confirmation #: 482850965

Amount: \$1.00

Issued Licenses Fees associated with the following issued licenses have been paid.

| #             | Туре                      | Address             | Submitted  | Expires    | License Status |
|---------------|---------------------------|---------------------|------------|------------|----------------|
| 600000633-GBL | Glendale Business License | 5850 w glendale ave | 10/28/2020 | 12/31/2021 | VALID Print »  |

Payment History

My Business Portal

My Portal



Once the license is paid in full, you can print you