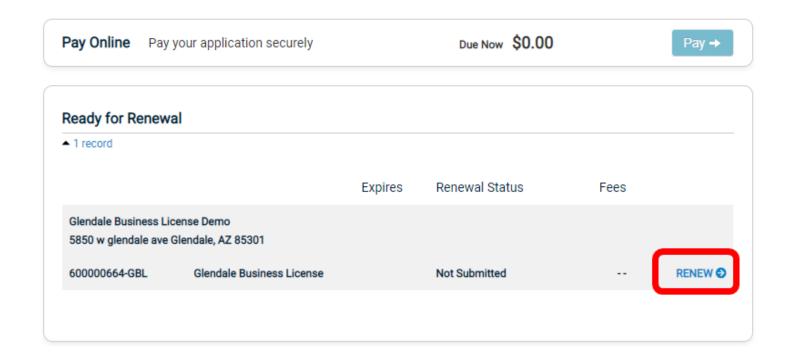

## Click "GO" under Business Portal.

To view you Glendale Business License, click on your business name.

From this screen, you'll be able to view your business license ready to be renewed.

| Glendale Business License Demo Account: 2020-010783 Edit Business Account |                | Return to Business Porta |  |  |
|---------------------------------------------------------------------------|----------------|--------------------------|--|--|
| Pay Online Pay your application securely                                  | Due Now \$0.00 | Pay →                    |  |  |
| Ready for Renewal  ▼ 1 record                                             |                |                          |  |  |
| Business Licenses                                                         |                | ADD A NEW LICENSE        |  |  |

## Click "RENEW" to begin the renewal process.