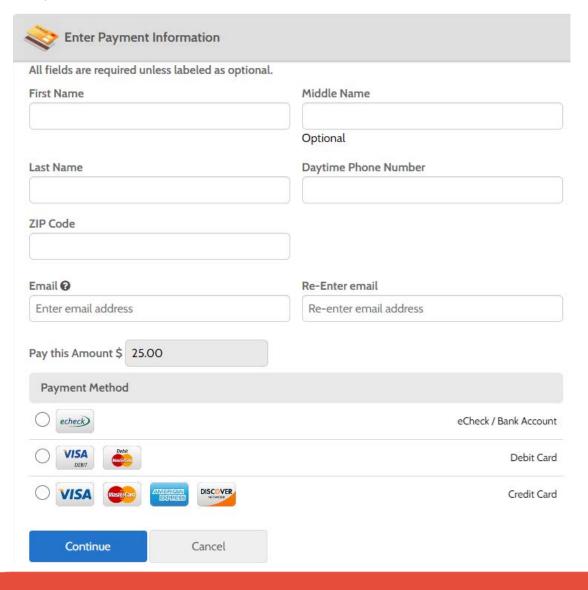

edit invoice

Proceed to Checkout »

Enter all required fields. Then select your preferred Payment Method, click "Continue" when finished.