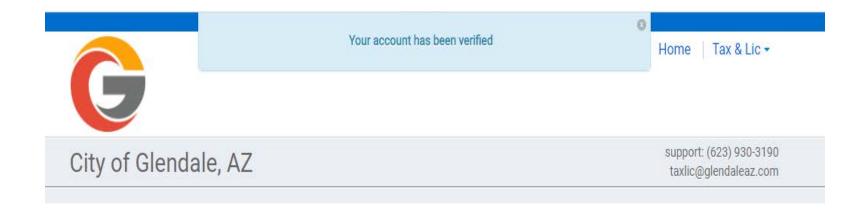

After clicking "Verify", you should see the message below acknowledging your account has been verified.

Once your renewal has been submitted, click "PAY ONLINE" to pay your renewal.