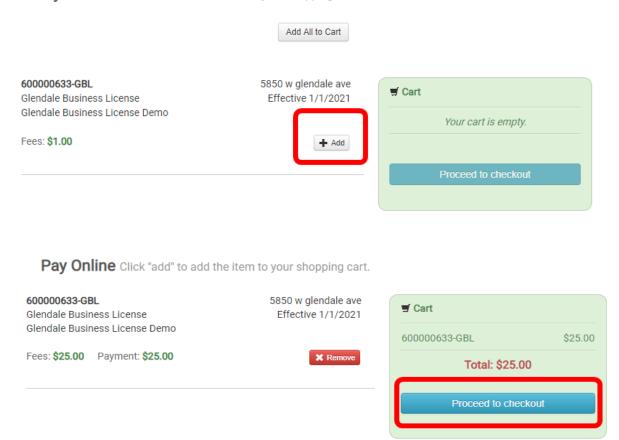

## If fees are not added, click "+Add" to add the license fee to your cart. Then click "Proceed to checkout"

Pay Online Click "add" to add the item to your shopping cart.

## Verify total is correct and click "Proceed to checkout"