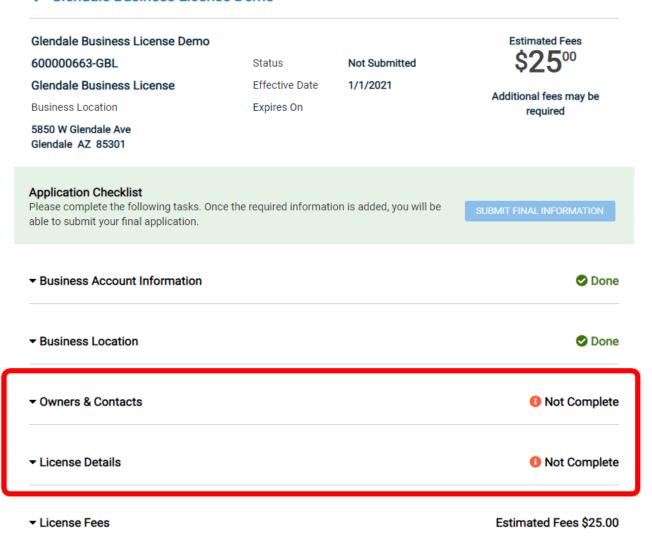

### Update any sections showing "Not Complete".

#### Glendale Business License Demo

If the information is correct and has not changed, you can select the checkbox "This information hasn't changed" for each area that shows "Not Complete".

## Once all the sections have a status showing "Done", click "SUBMIT FINAL INFORMATION" to submit your renewal.

#### Glendale Business License Demo

| Glendale Business License Demo                                                                       |                            |                          | Estimated Fees             |
|------------------------------------------------------------------------------------------------------|----------------------------|--------------------------|----------------------------|
| 600000663-GBL                                                                                        | Status                     | Not Submitted            | \$ <b>25</b> <sup>00</sup> |
| Glendale Business License                                                                            | Effective Date             | 1/1/2021                 | Additional fees may be     |
| Business Location                                                                                    | Expires On                 |                          | required                   |
| 5850 W Glendale Ave<br>Glendale AZ 85301                                                             |                            |                          |                            |
| Application Checklist Please complete the following tasks. On able to submit your final application. | nce the required informati | on is added, you will be | SUBMIT FINAL INFORMATION   |
| ▼ Business Account Information                                                                       |                            |                          | <b>⊘</b> Done              |
| ▼ Business Location                                                                                  |                            |                          | <b>⊘</b> Done              |
| ▼ Owners & Contacts                                                                                  |                            |                          | <b>⊘</b> Done              |
| ▼ License Details                                                                                    |                            |                          | <b>⊘</b> Done              |
| ▼ License Fees                                                                                       |                            |                          | Estimated Fees \$25.00     |