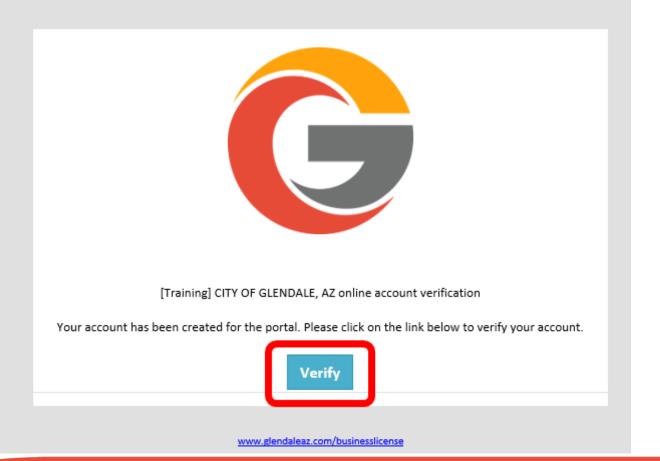

Before you can make a payment, please verify your email address. You should receive an email from <a href="mailto:noreply@smartgovcommunity.com">noreply@smartgovcommunity.com</a>. Click "Verify" to verify your email address.

From: noreply@smartgovcommunity.com <noreply@smartgovcommunity.com>

Sent: Monday, October 26, 2020 4:57 PM
To: TaxLic < TaxLic@GLENDALEAZ.com >

Subject: [Training] CITY OF GLENDALE, AZ online account verification