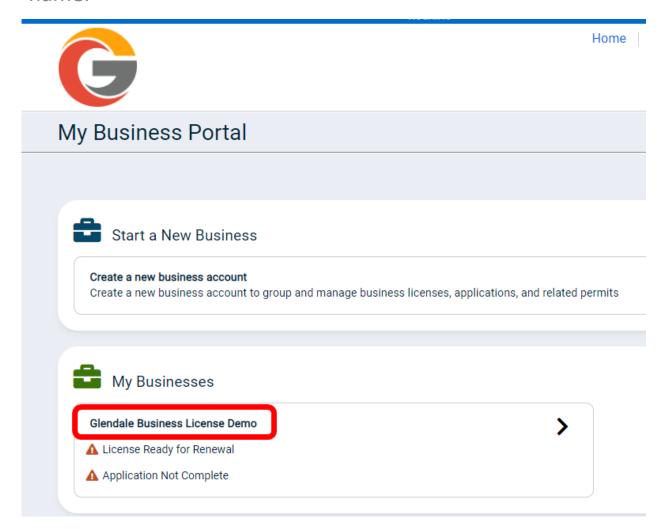

## Click "RENEW" to begin the renewal process.

#### Glendale Business License Demo

Return to Business Portal

Account: 2020-010783 Edit Business Account

You should see a popup message stating your renewal has been created, click "GET STARTED"