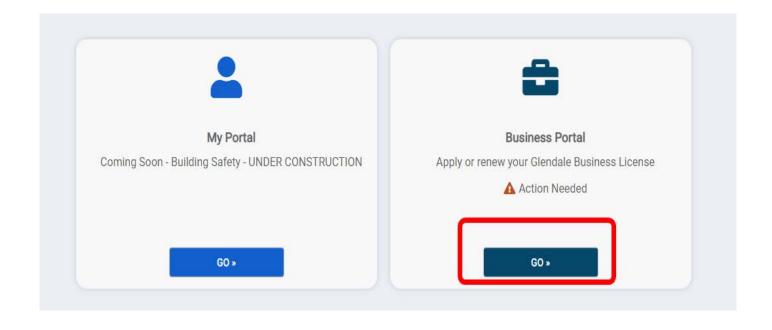

## Click "GO" under Business Portal.

To view you Glendale Business License, click on your business name.

From this screen, you'll be able to view your business license ready to be renewed.

| Glendale Business License Demo Account: 2020-010783 Edit Business Account |                | Return to Business Porta |  |  |
|---------------------------------------------------------------------------|----------------|--------------------------|--|--|
| Pay Online Pay your application securely                                  | Due Now \$0.00 | Pay →                    |  |  |
| Ready for Renewal  ▼ 1 record                                             |                |                          |  |  |
| Business Licenses                                                         |                | ADD A NEW LICENSE        |  |  |