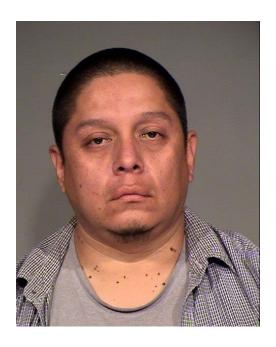

The suspect has been identified as Phoenix resident, Jesse Mendoza (44yo). Mendoza made admissions to detectives regarding his involvement and was booked on multiple charges to include failure to stop for an accident involving serious injury, failure to render reasonable assistance to an injured pedestrian, driving on a suspended / revoked driver's license and tampering with physical evidence.

At this time the juvenile is still in serious condition at the hospital as he continues to receive ongoing medical treatment. Details regarding his identity and injuries are not being released.

Suspect: Jesse Mendoza 44yo (previous booking photo)