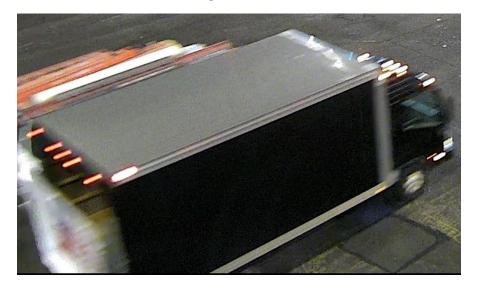

## Glendale Police <u>Arrest</u> Suspect in Hit / Run involving 12yo on Skateboard

GLENDALE, Ariz. — On Monday, May 6, 2019 at 8:48 p.m., a 12-year-old male was riding his skateboard in the area of 63<sup>rd</sup> Avenue and Camelback Road in Glendale and a vehicle traveling southbound struck him in the roadway. The victim received life-threatening injuries and is still receiving medical care. The vehicle left the area without stopping to help or call 9-1-1. The vehicle involved in the accident was described as a dark box truck having a white, rear cargo door with logo resembling a "1" and an "American flag".

During the investigation, Glendale Police were able to obtain photos of the suspect vehicle as it left the area of the accident. In partnership with Silent Witness, photos of the truck were circulated through the community and media channels. On Wednesday evening, the suspect observed the broadcasted photos and contacted police to turn himself in as the driver. Detectives were led to the location of the suspect's work truck which was parked at a Phoenix location and have taken custody of the vehicle.

\*Spanish translation available\*

Glendale Police Department

a proud recipient of CALEA National Accreditation since 2000

Suspect Vehicle

Suspect Vehicle