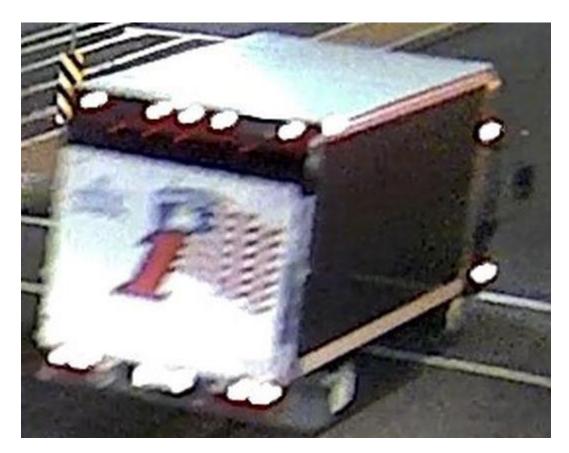

## Glendale Police <u>Arrest</u> Suspect in Hit / Run involving 12yo on Skateboard

GLENDALE, Ariz. — On Monday, May 6, 2019 at 8:48 p.m., a 12-year-old male was riding his skateboard in the area of 63<sup>rd</sup> Avenue and Camelback Road in Glendale and a vehicle traveling southbound struck him in the roadway. The victim received life-threatening injuries and is still receiving medical care. The vehicle left the area without stopping to help or call 9-1-1. The vehicle involved in the accident was described as a dark box truck having a white, rear cargo door with logo resembling a "1" and an "American flag".

During the investigation, Glendale Police were able to obtain photos of the suspect vehicle as it left the area of the accident. In partnership with Silent Witness, photos of the truck were circulated through the community and media channels. On Wednesday evening, the suspect observed the broadcasted photos and contacted police to turn himself in as the driver. Detectives were led to the location of the suspect's work truck which was parked at a Phoenix location and have taken custody of the vehicle.

\*Spanish translation available\*

Glendale Police Department

a proud recipient of CALEA National Accreditation since 2000

Suspect Vehicle

Suspect Vehicle